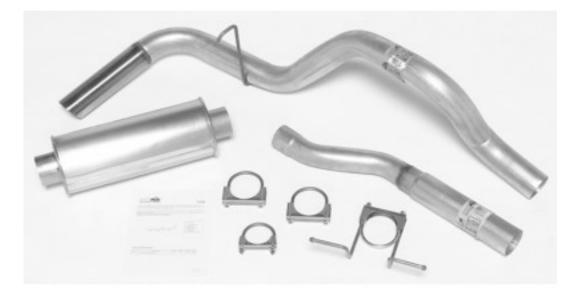

| APPLICATIONS                                                                                                                                                                                                    | PART<br>NUMBER | DESCRIPTION                                                     | EXIT<br>LOCATION |
|-----------------------------------------------------------------------------------------------------------------------------------------------------------------------------------------------------------------|----------------|-----------------------------------------------------------------|------------------|
| 2001-1997 Ford Expedition 4.6 Liter V8 - Exc. Air Ride Suspension;<br>2001-1997 Ford Expedition 5.4 Liter V8 - Exc. Air Ride Suspension;<br>2001-1998 Lincoln Navigator 5.4 Liter V8 - Exc. Air Ride Suspension | 17355          | Single - 3" Cat-Back<br>System - Ultra Flo™<br>Polished Muffler | 1                |