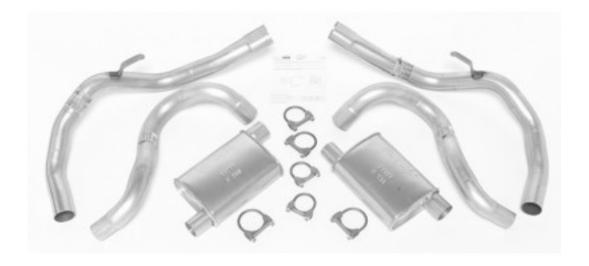

| APPLICATIONS                                                                                                                                                                    | PART<br>NUMBER | DESCRIPTION                                                      | EXIT<br>LOCATION |
|---------------------------------------------------------------------------------------------------------------------------------------------------------------------------------|----------------|------------------------------------------------------------------|------------------|
| 1981-77 Chevrolet Camaro 305, 350 C.I.D Z-28, Early Models w/Mufflers Under Floor Pan 1981-78 Pontiac Firebird 301, 305, 400, 403 C.I.D Early Models w/Mufflers Under Floor Pan | 17457          | Dual - 2"/2.5" Muffler-Back<br>System - Super Turbo™<br>Mufflers | 4                |