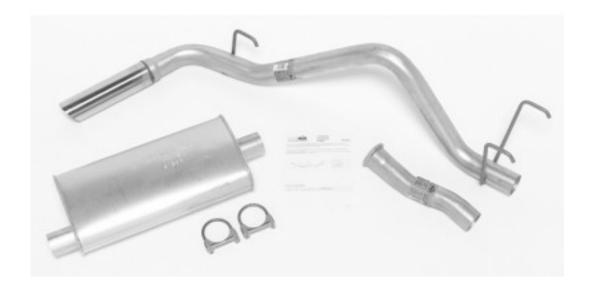

| APPLICATIONS                                                                                                     | PART<br>NUMBER | DESCRIPTION                                                | EXIT<br>LOCATION |
|------------------------------------------------------------------------------------------------------------------|----------------|------------------------------------------------------------|------------------|
| 2006-2000 Toyota Tundra 4.7 Liter V8; 2004-2000 Toyota Tundra 3.4 Liter V6; 2006-2005 Toyota Tundra 4.0 Liter V8 | 19330          | Single - 2.5" Cat-Back<br>System - Super Turbo™<br>Muffler | 6                |