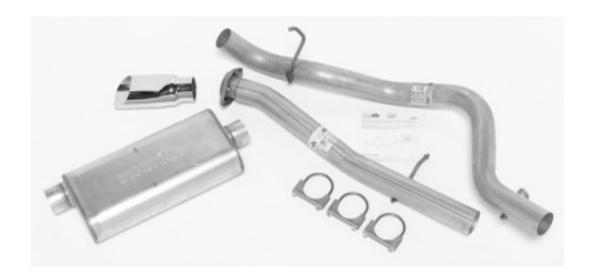

| APPLICATIONS                                                                                                                              | PART<br>NUMBER | DESCRIPTION                                                   | EXIT<br>LOCATION |
|-------------------------------------------------------------------------------------------------------------------------------------------|----------------|---------------------------------------------------------------|------------------|
| 2006-2002 Chevrolet Avalanche 1500 5.3 Liter V8; 2006-2001 Chevrolet Suburban 1500 5.3 Liter V8; 2006-2001 GMC Yukon XL 1500 5.3 Liter V8 | 19360          | Single - 3" Cat-Back<br>System - Ultra Flo™<br>Welded Muffler | 1                |