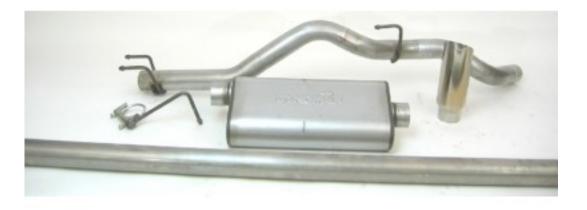

| APPLICATIONS                                                                                                                                                                                                                                                                                      | PART<br>NUMBER | DESCRIPTION                                                   | EXIT<br>LOCATION |
|---------------------------------------------------------------------------------------------------------------------------------------------------------------------------------------------------------------------------------------------------------------------------------------------------|----------------|---------------------------------------------------------------|------------------|
| 2007 Dodge Ram 1500 3.7 Liter V6 - Exc. Mega Cab, Single Exhaust;<br>2008-2006 Dodge Ram 1500 3.7 Liter V6 - Single Exhaust, Exc. Mega<br>Cab; 2008-2006 Dodge Ram 1500 4.7 Liter V8 - Exc. Mega Cab, Single<br>Exhaust; 2008-2006 Dodge Ram 1500 5.7 Liter V8 - Exc. Mega Cab,<br>Single Exhaust | 19428          | Single - 3" Cat-Back<br>System - Ultra Flo™<br>Welded Muffler | 1                |