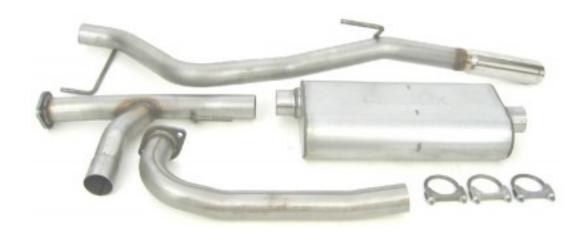

## 2015-2005 Nissan Xterra 4.0 Liter V6

| APPLICATIONS                         | PART<br>NUMBER | DESCRIPTION                                                     | EXIT<br>LOCATION |
|--------------------------------------|----------------|-----------------------------------------------------------------|------------------|
| 2015-2005 Nissan Xterra 4.0 Liter V6 | 19443          | Single - 2.5" Cat-Back<br>System - Ultra Flo™<br>Welded Muffler | 1                |