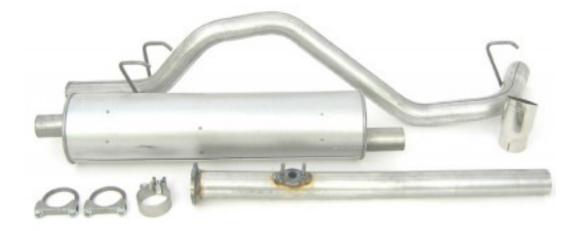

Thank You for your interest in Dynomax® Performance Exhaust!

Below you'll find Exhaust System Information for your: 2000-1996 Toyota Tacoma 2.7 Liter L4 - 4WD, 103.3" Wheelbase, w/ Federal Emissions

| APPLICATIONS                                                                       | PART<br>NUMBER | DESCRIPTION                                                 | EXIT<br>LOCATION |
|------------------------------------------------------------------------------------|----------------|-------------------------------------------------------------|------------------|
| 2000-1996 Toyota Tacoma 2.7 Liter L4 - 4WD, 103.3" Wheelbase, w/ Federal Emissions | 19481          | Single - 2.25" Cat-Back<br>System - Super Turbo™<br>Muffler | 1                |