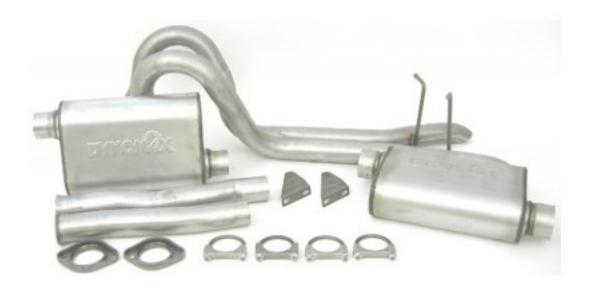

| APPLICATIONS                                                                                                                                                                                                      | PART<br>NUMBER | DESCRIPTION                                                    | EXIT<br>LOCATION |
|-------------------------------------------------------------------------------------------------------------------------------------------------------------------------------------------------------------------|----------------|----------------------------------------------------------------|------------------|
| 1993-86 Mercury Capri 5.0L - Polished Stainless Steel Rear Section<br>1986 Ford Mustang 5.0L - GT, Polished Stainless Steel Rear Section<br>1993-86 Ford Mustang 5.0L - LX, Polished Stainless Steel Rear Section | 19483          | Dual - 2.5" Cat-Back<br>System - Ultra Flo™<br>Welded Mufflers | 4                |