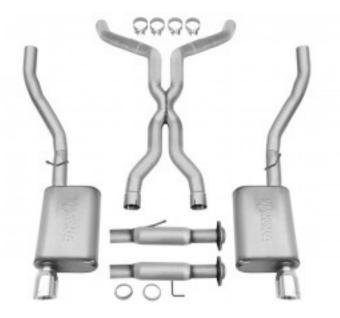

## Thank You for your interest in Dynomax® Performance Exhaust!

Below you'll find Exhaust System Information for your: 2015-2011 Jeep Grand Cherokee 5.7 Liter V8

| APPLICATIONS                               | PART<br>NUMBER | DESCRIPTION                                                    | EXIT<br>LOCATION |
|--------------------------------------------|----------------|----------------------------------------------------------------|------------------|
| 2015-2011 Jeep Grand Cherokee 5.7 Liter V8 | 39513          | Dual - 2.5" Cat-Back<br>System - Ultra Flo™<br>Welded Mufflers | 4                |