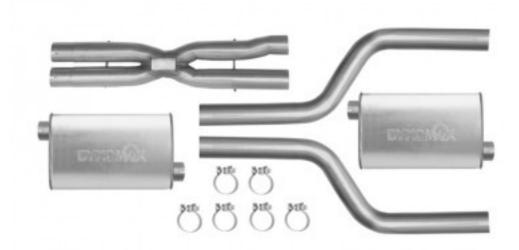

| APPLICATIONS                                                                                                                                       | PART<br>NUMBER | DESCRIPTION                                               | EXIT<br>LOCATION |
|----------------------------------------------------------------------------------------------------------------------------------------------------|----------------|-----------------------------------------------------------|------------------|
| 2014-2011 Chrysler 300 C 5.7 Liter V8 - Dual Exhaust; 2014-2011 Dodge Charger R/T 5.7 Liter V8; 2011 Dodge Charger R/T Road and Track 5.7 Liter V8 | 39518          | Dual - 2.5" Cat-Back<br>System - Super Turbo™<br>Mufflers | 4                |