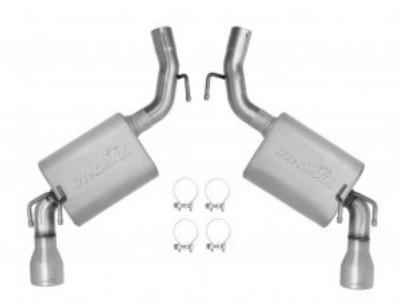

| APPLICATIONS                                                                                       | PART<br>NUMBER | DESCRIPTION                                                    | EXIT<br>LOCATION |
|----------------------------------------------------------------------------------------------------|----------------|----------------------------------------------------------------|------------------|
| 2014-2011 Chevrolet Camaro 3.6 Liter V6 - Convertible, Dual Exhaust, (Exc. Ground Effects Package) | 39526          | Dual - 2.5" Axle-Back<br>System - Ultra Flo™<br>Welded Muffler | 4                |