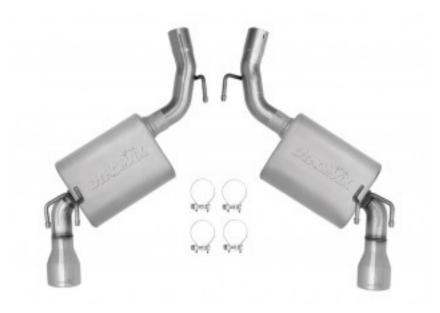

| APPLICATIONS                                                                                              | PART<br>NUMBER | DESCRIPTION                                                    | EXIT<br>LOCATION |
|-----------------------------------------------------------------------------------------------------------|----------------|----------------------------------------------------------------|------------------|
| 2013-2011 Chevrolet Camaro 6.2 Liter V8 - Convertible, Naturally Aspirated, (Exc. Ground Effects Package) | 39527          | Dual - 2.5" Axle-Back<br>System - Ultra Flo™<br>Welded Muffler | 4                |