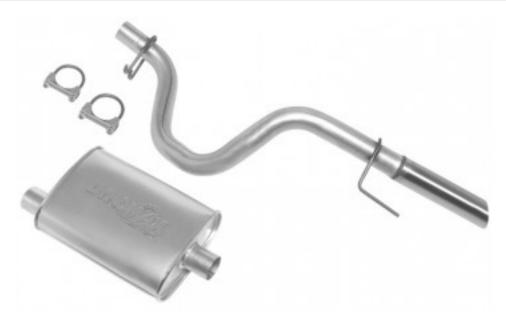

| APPLICATIONS                                                                                 | PART<br>NUMBER | DESCRIPTION                                                 | EXIT<br>LOCATION |
|----------------------------------------------------------------------------------------------|----------------|-------------------------------------------------------------|------------------|
| 1995-1987 Jeep Wrangler 2.5 Liter L4 - 2 Door; 1995-1991 Jeep Wrangler 4.0 Liter L6 - 2 Door | 17309          | Single - 2.25" Cat-Back<br>System - Super Turbo™<br>Muffler | 5                |