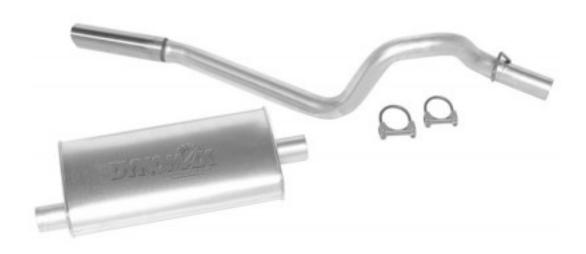

## 2001-1993 Jeep Cherokee 4.0 Liter L6

| APPLICATIONS                         | PART<br>NUMBER | DESCRIPTION                                                 | EXIT<br>LOCATION |
|--------------------------------------|----------------|-------------------------------------------------------------|------------------|
| 2001-1993 Jeep Cherokee 4.0 Liter L6 | 17340          | Single - 2.25" Cat-Back<br>System - Super Turbo™<br>Muffler | 5                |