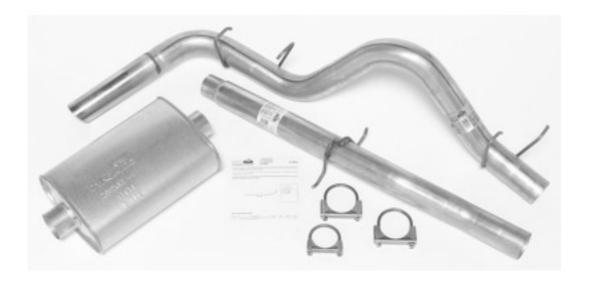

| APPLICATIONS                                                                                                                                                                                                                                                                                                                                                                | PART<br>NUMBER | DESCRIPTION                                              | EXIT<br>LOCATION |
|-----------------------------------------------------------------------------------------------------------------------------------------------------------------------------------------------------------------------------------------------------------------------------------------------------------------------------------------------------------------------------|----------------|----------------------------------------------------------|------------------|
| 2001-1998 Dodge Ram 1500 5.2 Liter V8 - 139.0" Wheelbase, Single Exhaust; 2001-1998 Dodge Ram 1500 5.9 Liter V8 - 139.0" Wheelbase, Single Exhaust, Under 8800Lbs. GVW; 2001-1998 Dodge Ram 2500 5.9 Liter V8 - 138.7" Wheelbase, Single Exhaust, Under 8800Lbs. GVW; 2001-1998 Dodge Ram 3500 5.9 Liter V8 - VIN "Z", 139.0" Wheelbase, Single Exhaust, Under 8800Lbs. GVW | 17342          | Single - 3" Cat-Back<br>System - Super Turbo™<br>Muffler | 1                |