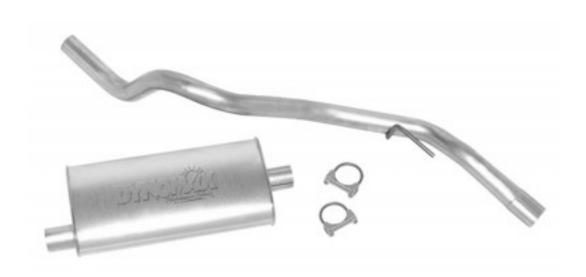

| APPLICATIONS                                                                                                                  | PART<br>NUMBER | DESCRIPTION                                                 | EXIT<br>LOCATION |
|-------------------------------------------------------------------------------------------------------------------------------|----------------|-------------------------------------------------------------|------------------|
| 1997-1993 Jeep Grand Cherokee 4.0 Liter L6; 1997-1993 Jeep Grand Cherokee 5.2 Liter V8; 1993 Jeep Grand Wagoneer 5.2 Liter V8 | 17403          | Single - 2.25" Cat-Back<br>System - Super Turbo™<br>Muffler | 5                |