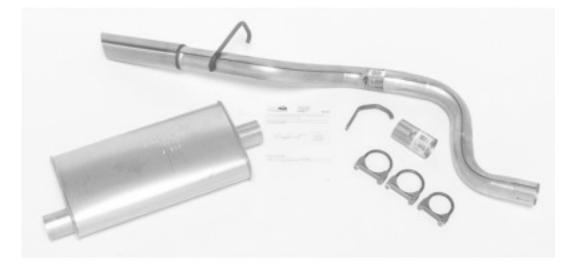

| APPLICATIONS                                                                           | PART<br>NUMBER | DESCRIPTION                                                | EXIT<br>LOCATION |
|----------------------------------------------------------------------------------------|----------------|------------------------------------------------------------|------------------|
| 2001-1999 Jeep Grand Cherokee 4.0 Liter L6; 2001-1999 Jeep Grand Cherokee 4.7 Liter V8 | 19312          | Single - 2.5" Cat-Back<br>System - Super Turbo™<br>Muffler | 5                |