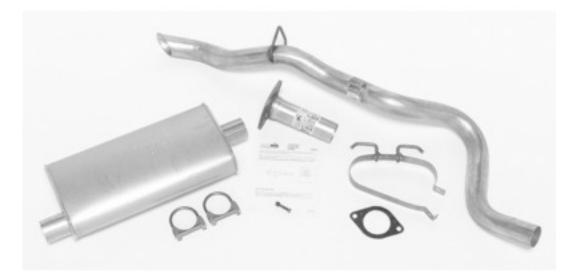

| APPLICATIONS                                                                                                                           | PART<br>NUMBER | DESCRIPTION                                                | EXIT<br>LOCATION |
|----------------------------------------------------------------------------------------------------------------------------------------|----------------|------------------------------------------------------------|------------------|
| 2004-2000 Chevrolet Blazer 4.3 Liter V6 - 4 Door; 2001-2000 GMC Jimmy 4.3 Liter V6 - 4 Door; 2001-2000 Oldsmobile Bravada 4.3 Liter V6 | 19331          | Single - 2.5" Cat-Back<br>System - Super Turbo™<br>Muffler | 5                |