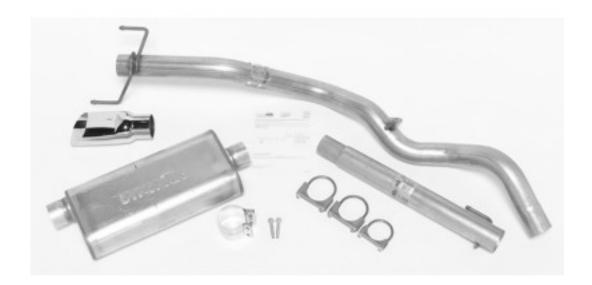

| APPLICATIONS                                                                                                                                                                                                                 | PART<br>NUMBER | DESCRIPTION                                                   | EXIT<br>LOCATION |
|------------------------------------------------------------------------------------------------------------------------------------------------------------------------------------------------------------------------------|----------------|---------------------------------------------------------------|------------------|
| 2005-2002 Dodge Ram 1500 3.7 Liter V6 - 140.5" Wheelbase, Single Exhaust; 2005-2002 Dodge Ram 1500 4.7 Liter V8 - 140.5" Wheelbase, Single Exhaust; 2003-2002 Dodge Ram 1500 5.9 Liter V8 - 140.5" Wheelbase, Single Exhaust | 19370          | Single - 3" Cat-Back<br>System - Ultra Flo™<br>Welded Muffler | 1                |