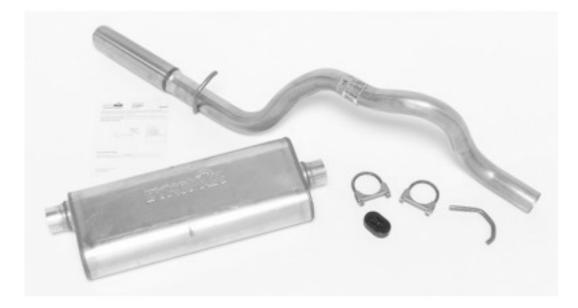

| APPLICATIONS                                                                           | PART<br>NUMBER | DESCRIPTION                                                     | EXIT<br>LOCATION |
|----------------------------------------------------------------------------------------|----------------|-----------------------------------------------------------------|------------------|
| 2004-2002 Jeep Grand Cherokee 4.0 Liter L6; 2004-2002 Jeep Grand Cherokee 4.7 Liter V8 | 19374          | Single - 2.5" Cat-Back<br>System - Ultra Flo™<br>Welded Muffler | 5                |