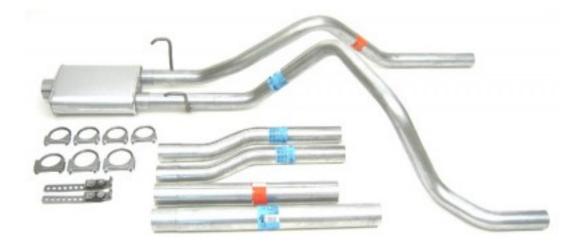

| APPLICATIONS                                                                              | PART<br>NUMBER | DESCRIPTION                                                 | EXIT<br>LOCATION |
|-------------------------------------------------------------------------------------------|----------------|-------------------------------------------------------------|------------------|
| 2005-2004 Dodge Ram 1500 5.7 Liter V8 - 120.5", 140.5", 160.5"<br>Wheelbase, Dual Exhaust | 19388          | Dual - 3"-2.5" Cat-Back<br>System - Super Turbo™<br>Muffler | 4                |