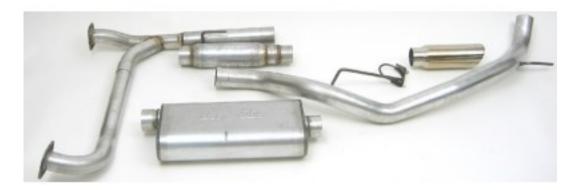

## 2006-2004 Nissan Titan 5.6 Liter V8

| APPLICATIONS                        | PART<br>NUMBER | DESCRIPTION                                                   | EXIT<br>LOCATION |
|-------------------------------------|----------------|---------------------------------------------------------------|------------------|
| 2006-2004 Nissan Titan 5.6 Liter V8 | 19411          | Single - 3" Cat-Back<br>System - Ultra Flo™<br>Welded Muffler | 1                |