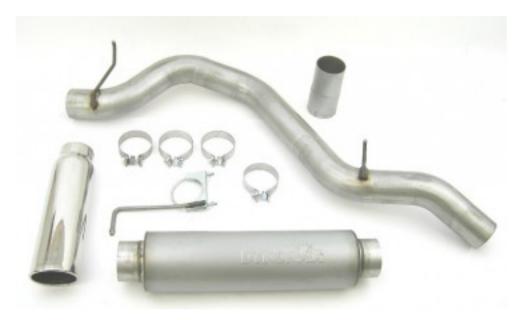

| APPLICATIONS                                                                                                                                                            | PART<br>NUMBER | DESCRIPTION                                                       | EXIT<br>LOCATION |
|-------------------------------------------------------------------------------------------------------------------------------------------------------------------------|----------------|-------------------------------------------------------------------|------------------|
| 2007-03 Ford F250 6.0L - Super Duty, Power Stroke; All Wheelbases; Exc. Chassis Cab 2007-03 Ford F350 6.0L - Super Duty, Power Stroke; All Wheelbases, Exc. Chassis Cab | 19426          | Single - 4" Muffler-Back<br>System - Ultra Flo™<br>Welded Muffler | 1                |