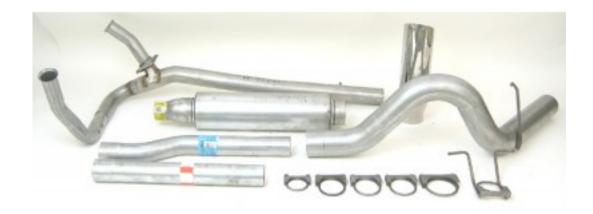

| APPLICATIONS                                                                                                                                                                                                                                                                                                               | PART<br>NUMBER | DESCRIPTION                                                        | EXIT<br>LOCATION |
|----------------------------------------------------------------------------------------------------------------------------------------------------------------------------------------------------------------------------------------------------------------------------------------------------------------------------|----------------|--------------------------------------------------------------------|------------------|
| 1994-1988 Ford F-250 7.3 Liter V8 - Naturally Aspirated, 133.0", 155.0" Wheelbase; 1994-1991 Ford F-350 7.3 Liter V8 - Cab & Chassis, Naturally Aspirated, 137.0", 168.4" Wheelbase, Manifold Back System; 1994-1988 Ford F-350 7.3 Liter V8 - Naturally Aspirated, 133.0", 155.0", 168.4" Wheelbase, Manifold Back System | 19430          | Single - 4" Manifold-Back<br>System - Ultra Flo™<br>Welded Muffler | 1                |