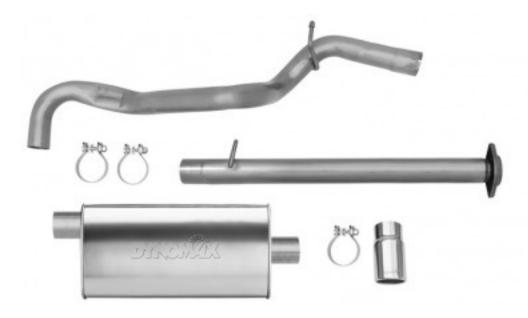

| APPLICATIONS                                                                                                                                                                                                                                                                                                                                                       | PART<br>NUMBER | DESCRIPTION                                                       | EXIT<br>LOCATION |
|--------------------------------------------------------------------------------------------------------------------------------------------------------------------------------------------------------------------------------------------------------------------------------------------------------------------------------------------------------------------|----------------|-------------------------------------------------------------------|------------------|
| 2011-2001 Ford Ranger 2.3 Liter L4 - 111.6" Wheelbase, Ultra Flo Stainless Steel System; 2001-1998 Ford Ranger 2.5 Liter L4 - 112.0" Wheelbase, Ultra Flo Stainless Steel System; 2008-1998 Ford Ranger 3.0 Liter V6 - 111.6" Wheelbase, Ultra Flo Stainless Steel System; 2011-1998 Ford Ranger 4.0 Liter V6 - 111.6" Wheelbase, Ultra Flo Stainless Steel System | 39317          | Single - 2.5" Cat-Back<br>System - Ultra Flo™<br>Polished Muffler | 1                |