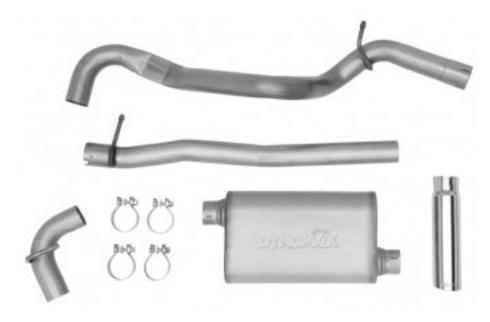

| APPLICATIONS                                                                                                                                                                                                                                                                                                                                                                                                                                                                                                                                                                                 | PART<br>NUMBER | DESCRIPTION                                                     | EXIT<br>LOCATION |
|----------------------------------------------------------------------------------------------------------------------------------------------------------------------------------------------------------------------------------------------------------------------------------------------------------------------------------------------------------------------------------------------------------------------------------------------------------------------------------------------------------------------------------------------------------------------------------------------|----------------|-----------------------------------------------------------------|------------------|
| 2011 Jeep Wrangler 70th Anniversary 3.8 Liter V6 - 2 Door, w/ Single Outlet, Ultra Flo Welded System; 2011-2007 Jeep Wrangler Rubicon 3.8 Liter V6 - 2 Door, w/ Single Outlet, Ultra Flo Welded System; 2011-2007 Jeep Wrangler Sahara 3.8 Liter V6 - 2 Door, w/ Single Outlet, Ultra Flo Welded System; 2011-2010 Jeep Wrangler Sport 3.8 Liter V6 - 2 Door, w/ Single Outlet, Ultra Flo Welded System; 2010-2007 Jeep Wrangler X 3.8 Liter V6 - 2 Door, w/ Single Outlet, Ultra Flo Welded System; 2009 Jeep Wrangler X-S 3.8 Liter V6 - 2 Door, w/ Single Outlet, Ultra Flo Welded System | 39446          | Single - 2.5" Cat-Back<br>System - Ultra Flo™<br>Welded Muffler | 5                |