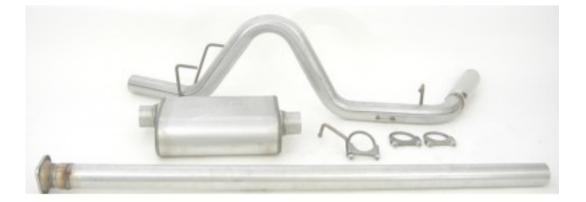

## Thank You for your interest in Dynomax® Performance Exhaust!

Below you'll find Exhaust System Information for your: 2015-2005 Toyota Tacoma 4.0 Liter V6 - Access Cab, w/ Double Cab

| APPLICATIONS                                                     | PART<br>NUMBER | DESCRIPTION                                                     | EXIT<br>LOCATION |
|------------------------------------------------------------------|----------------|-----------------------------------------------------------------|------------------|
| 2015-2005 Toyota Tacoma 4.0 Liter V6 - Access Cab, w/ Double Cab | 39447          | Single - 2.5" Cat-Back<br>System - Ultra Flo™<br>Welded Muffler | 1                |