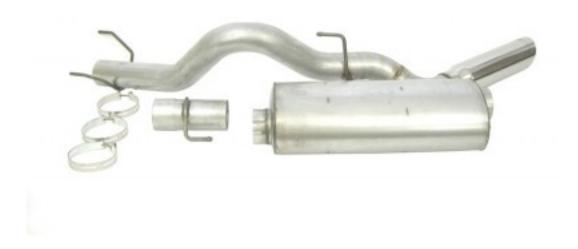

| APPLICATIONS                                                                                                                                             | PART<br>NUMBER | DESCRIPTION                                                   | EXIT<br>LOCATION |
|----------------------------------------------------------------------------------------------------------------------------------------------------------|----------------|---------------------------------------------------------------|------------------|
| 2009-2004 Dodge Ram 2500 5.9 Liter L6 - Ultra Flo Stainless Steel<br>System; 2007-2004 Dodge Ram 3500 5.9 Liter L6 - Ultra Flo Stainless<br>Steel System | 39461          | Single - 4" Cat-Back<br>System - Ultra Flo™<br>Welded Muffler | 1                |