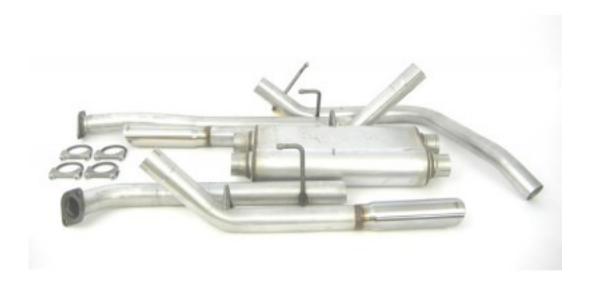

## Thank You for your interest in Dynomax® Performance Exhaust!

Below you'll find Exhaust System Information for your:

2008-2007 Toyota Tundra 5.7 Liter V8 - 145.7" Wheelbase, Before July 2008

| APPLICATIONS                                                              | PART<br>NUMBER | DESCRIPTION                                                   | EXIT<br>LOCATION |
|---------------------------------------------------------------------------|----------------|---------------------------------------------------------------|------------------|
| 2008-2007 Toyota Tundra 5.7 Liter V8 - 145.7" Wheelbase, Before July 2008 | 39471          | Dual - 2.5" Cat-Back<br>System - Ultra Flo™<br>Welded Muffler | 6                |