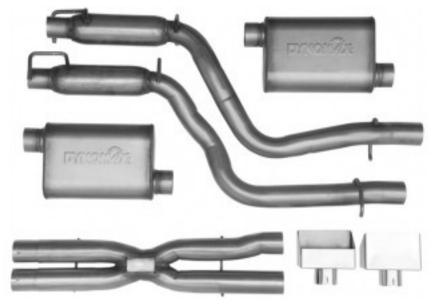

| NUMBE                                                                                                                             | ER                                                           | EXIT<br>LOCATION |
|-----------------------------------------------------------------------------------------------------------------------------------|--------------------------------------------------------------|------------------|
| 2010-2008 Dodge Challenger 6.1 Liter V8 - Ultra Flo Welded System;394842014-2011 Dodge Challenger SRT8 6.4 Liter V8 - HEMI Engine | Dual - 3" Cat-Back System<br>- Ultra Flo™ Welded<br>Mufflers | 4                |