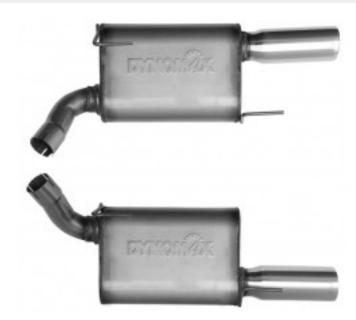

## Thank You for your interest in Dynomax® Performance Exhaust!

Below you'll find Exhaust System Information for your:

2010 Ford Mustang 4.6L - GT 2010 Ford Mustang 5.4L - Shelby GT500

| APPLICATIONS                                                         | PART<br>NUMBER | DESCRIPTION                                                     | EXIT<br>LOCATION |
|----------------------------------------------------------------------|----------------|-----------------------------------------------------------------|------------------|
| 2010 Ford Mustang 4.6L - GT<br>2010 Ford Mustang 5.4L - Shelby GT500 | 39488          | Dual - 2.5" Axle-Back<br>System - Ultra Flo™<br>Welded Mufflers | 4                |