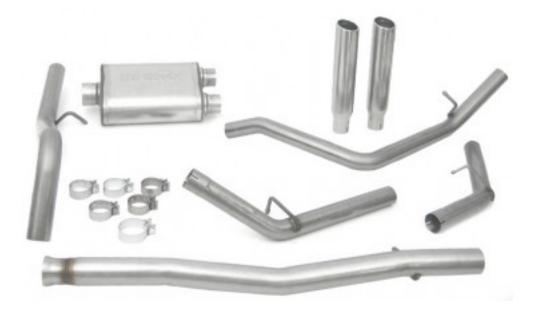

| APPLICATIONS                                                                                                                                                                                                                                                                                                                                                                                                             | PART<br>NUMBER | DESCRIPTION                                                      | EXIT<br>LOCATION |
|--------------------------------------------------------------------------------------------------------------------------------------------------------------------------------------------------------------------------------------------------------------------------------------------------------------------------------------------------------------------------------------------------------------------------|----------------|------------------------------------------------------------------|------------------|
| 2013-2009 Chevrolet Silverado 1500 4.8 Liter V8 - 143.5" Wheelbase, Ultra Flo Welded System, Dual Exhaust; 2013-2009 Chevrolet Silverado 1500 5.3 Liter V8 - 143.5" Wheelbase, Ultra Flo Welded System, Dual Exhaust; 2013-2009 GMC Sierra 1500 4.8 Liter V8 - 143.5" Wheelbase, Ultra Flo Welded System, Dual Exhaust; 2013-2009 GMC Sierra 1500 5.3 Liter V8 - 143.5" Wheelbase, Ultra Flo Welded System, Dual Exhaust | 39499          | Dual - 3"/2.5" Cat-Back<br>System - Ultra Flo™<br>Welded Muffler | 4                |