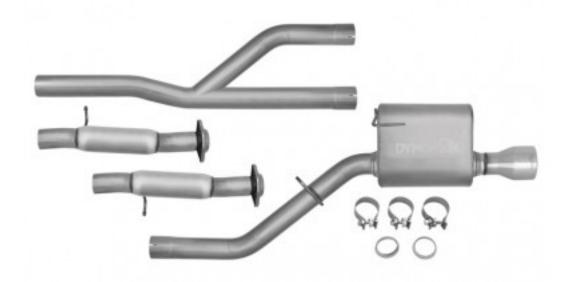

## 2015-11 Jeep Grand Cherokee 3.6L

| APPLICATIONS                     | PART<br>NUMBER | DESCRIPTION                                                     | EXIT<br>LOCATION |
|----------------------------------|----------------|-----------------------------------------------------------------|------------------|
| 2015-11 Jeep Grand Cherokee 3.6L | 39519          | Single - 2.5" Cat-Back<br>System - Ultra Flo™<br>Welded Muffler | 5                |