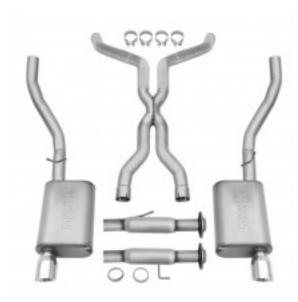

| APPLICATIONS                                                                                                                                                 | PART<br>NUMBER | DESCRIPTION                                                    | EXIT<br>LOCATION |
|--------------------------------------------------------------------------------------------------------------------------------------------------------------|----------------|----------------------------------------------------------------|------------------|
| 2015-2011 Dodge Durango 3.6 Liter V6 - Model w/OE Factory Dual Exhaust System; 2015-2011 Dodge Durango 5.7 Liter V8 - Model w/OE Factory Dual Exhaust System | 39521          | Dual - 2.5" Cat-Back<br>System - Ultra Flo™<br>Welded Mufflers | 4                |