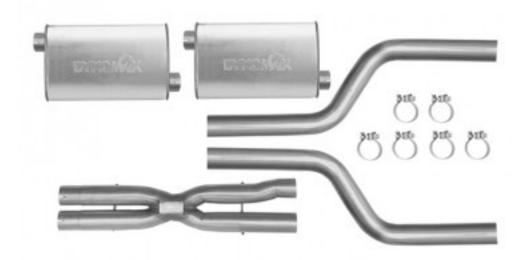

## Thank You for your interest in Dynomax® Performance Exhaust!

Below you'll find Exhaust System Information for your: 2014-2011 Chrysler 300 3.6 Liter V6; 2014-2011 Dodge Charger 3.6 Liter V6

| APPLICATIONS                                                              | PART<br>NUMBER | DESCRIPTION                                               | EXIT<br>LOCATION |
|---------------------------------------------------------------------------|----------------|-----------------------------------------------------------|------------------|
| 2014-2011 Chrysler 300 3.6 Liter V6; 2014-2011 Dodge Charger 3.6 Liter V6 | 39525          | Dual - 2.5" Cat-Back<br>System - Super Turbo™<br>Mufflers | 4                |