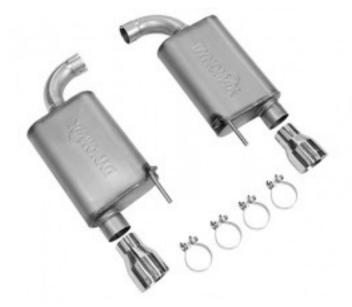

## Below you'll find Exhaust System Information for your: 2017-2015 Ford Mustang 5.0 Liter V8 - Axle-Back Exhaust, Dual Exhaust

| APPLICATIONS                                                          | PART<br>NUMBER | DESCRIPTION                                                   | EXIT<br>LOCATION |
|-----------------------------------------------------------------------|----------------|---------------------------------------------------------------|------------------|
| 2017-2015 Ford Mustang 5.0 Liter V8 - Axle-Back Exhaust, Dual Exhaust | 39533          | Dual - 3" Axle-Back<br>System - Ultra Flo™<br>Welded Mufflers | 4                |