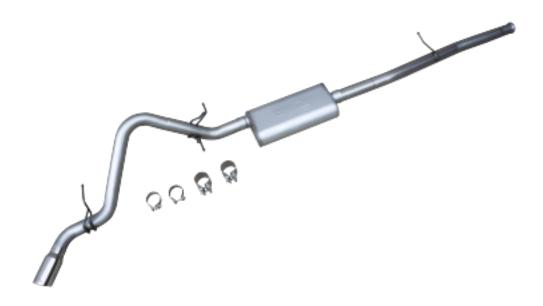

| APPLICATIONS                                                                                                                                                                                                                  | PART<br>NUMBER | DESCRIPTION                                                                                                                                                                                   | EXIT<br>LOCATION |
|-------------------------------------------------------------------------------------------------------------------------------------------------------------------------------------------------------------------------------|----------------|-----------------------------------------------------------------------------------------------------------------------------------------------------------------------------------------------|------------------|
| 2020-2019 Chevrolet Silverado 1500 5.3 Liter V8 - Extended Cab, Crew Cab, 147.4" Wheelbase, Exc. LD/Limited Models; 2020-2019 GMC Sierra 1500 5.3 Liter V8 - Extended Cab, Crew Cab, 147.4" Wheelbase, Exc. LD/Limited Models | 39539          | DynoMax® SINGLE - 3-in. CAT-BACK SYSTEM - ULTRA FLO™ WELDED MUFFLER for the Chevrolet® Silverado or GMC® Sierra 1500 Crew cab, short bed & Double cab, standard bed - 147.5" wheelbase, 2/4WD |                  |